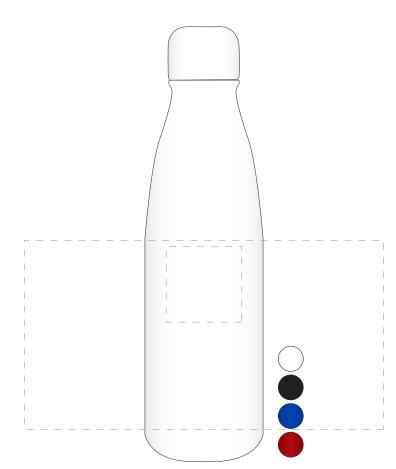

## JOB NO. XXXXXX D315 - Midas 600ml Bottle

| Product Colour/s (Please specify product colour/s here) | Product Size<br>230mm H x 60mm LD<br>Holds 600mL                                                                | Actual Print Size (Please specify actual print size here) |
|---------------------------------------------------------|-----------------------------------------------------------------------------------------------------------------|-----------------------------------------------------------|
| Print colour/s (Please specify print colour/s here)     | Print Method  ☐ Pad Printing: 40mm W x 40mm H ☐ Screen Wrap: 190mm W x 100mm H ☐ Laser Engrave: 45mm H x 45mm W |                                                           |

## ARTWORK (50% approx.)

NEW/REPEAT ORDER/REDO/BACK ORDER